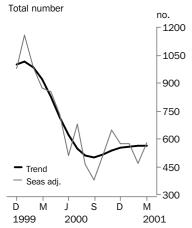

## **Dwelling units approved**

#### SEASONALLY ADJUSTED ESTIMATES

- Following falls of 0.1% and 17.6% in January and February 2001, the seasonally adjusted estimate for total dwellings rose 22.5% in March 2001 to reach 578.
- The seasonally adjusted estimate for private sector houses increased by 8.9% in January 2001 but then dropped 20.3% in February. It then increased 16.0% in March, to an estimate of 454 houses.

TOTAL DWELLING UNITS

After five months of growth, the trend estimate for total dwelling units fell marginally (0.2%) in March 2001.

PRIVATE SECTOR HOUSES

The trend estimate for private sector houses has increased for six consecutive months following eight months of decline in the series to September 2000.