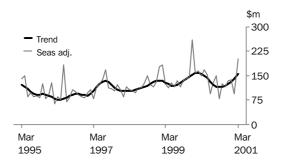

## VALUE OF BUILDING APPROVED

VALUE OF TOTAL BUILDING

The trend estimate for the total value of building approved has risen for the last six months, following seven months of decline.

VALUE OF RESIDENTIAL BUILDING

The trend estimate of the value of residential building has risen for the last six months, although the rate of growth has declined in the March 2001 quarter.

VALUE OF NON-RESIDENTIAL BUILDING

The trend estimate of the value of non-residential building has risen for the last five months, and strongly in the March 2001 quarter.