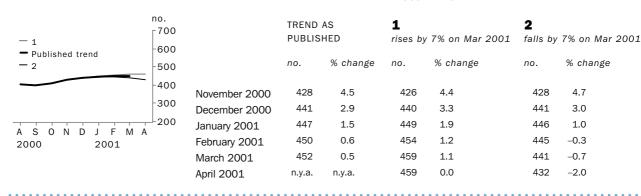

The graphs and tables which follow present the effect of two possible scenarios on the previous trend estimates: that the April seasonally adjusted estimate is higher than the March estimate by 7% for the number of private sector houses approved and 9% for total dwelling units approved; and that the April seasonally adjusted estimate is lower than the March estimate by 7% for the number of private sector houses approved and 9% for total dwelling units approved. These percentages were chosen because they represent the average absolute monthly percentage change for these series over the last ten years.

#### PRIVATE SECTOR HOUSES

# WHAT IF NEXT MONTH'S SEASONALLY ADJUSTED ESTIMATE: