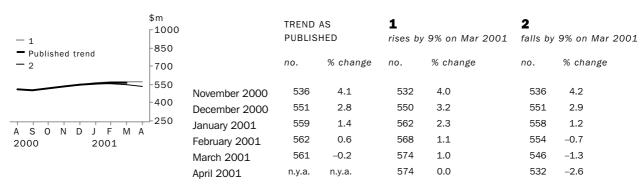

The graphs and tables which follow present the effect of two possible scenarios on the previous trend estimates: that the April seasonally adjusted estimate is higher than the March estimate by 7% for the number of private sector houses approved and 9% for total dwelling units approved; and that the April seasonally adjusted estimate is lower than the March estimate by 7% for the number of private sector houses approved and 9% for total dwelling units approved. These percentages were chosen because they represent the average absolute monthly percentage change for these series over the last ten years.

#### TOTAL DWELLING UNITS

# WHAT IF NEXT MONTH'S SEASONALLY ADJUSTED ESTIMATE: