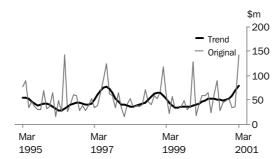

#### ORIGINAL ESTIMATES

- The total number of dwellings approved in the March 2001 quarter (1,536) was 5.9% lower than the December 2000 quarter. The number of new houses fell 1.8% to 1,271 while the number of other dwellings approved dropped 21.8% to 265.
- The total value of building approved increased 18.2% to \$419.3million in the March 2001 quarter. Residential building fell by 1.4% while non-residential building increased by 46.3%. Large projects in health and education have contributed to the increase in non-residential building.

## VALUE OF BUILDING APPROVED

VALUE OF TOTAL BUILDING

The trend estimate for the total value of building approved has risen for the last six months, following seven months of decline.

VALUE OF RESIDENTIAL BUILDING

The trend estimate of the value of residential building has risen for the last six months, although the rate of growth has declined in the March 2001 quarter.

VALUE OF NON-RESIDENTIAL BUILDING

The trend estimate of the value of non-residential building has risen for the last five months, and strongly in the March 2001 quarter.