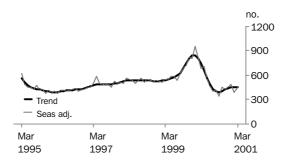

TOTAL DWELLING UNITS

After five months of growth, the trend estimate for total dwelling units fell marginally (0.2%) in March 2001.

PRIVATE SECTOR HOUSES

The trend estimate for private sector houses has increased for six consecutive months following eight months of decline in the series to September 2000.

#### TREND ESTIMATES

- The trend estimate for total dwelling units approved fell 0.2% in March 2001, following increases of 1.4% and 0.6% in January and February respectively.
- The trend estimate for private sector houses has increased for six consecutive months with an increase of 0.5% in March 2001, following rises of 1.5% and 0.6% in January and February respectively.

#### SEASONALLY ADJUSTED ESTIMATES

- Following falls of 0.1% and 17.6% in January and February 2001, the seasonally adjusted estimate for total dwellings rose 22.5% in March 2001 to reach 578.
- The seasonally adjusted estimate for private sector houses increased by 8.9% in January 2001 but then dropped 20.3% in February. It then increased 16.0% in March, to an estimate of 454 houses.