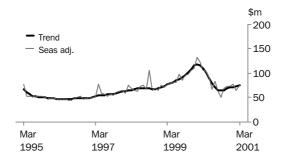

## VALUE OF BUILDING APPROVED

VALUE OF TOTAL BUILDING

The trend estimate for the total value of building approved has risen for the last six months, following seven months of decline.

VALUE OF RESIDENTIAL BUILDING

The trend estimate of the value of residential building has risen for the last six months, although the rate of growth has declined in the March 2001 quarter.

VALUE OF NON-RESIDENTIAL BUILDING

The trend estimate of the value of non-residential building has risen for the last five months, and strongly in the March 2001 quarter.