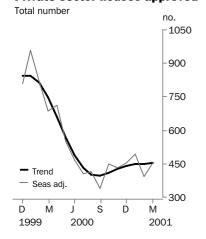

#### **Private sector houses approved**

■ For further information about these and related statistics, contact Andrea Woods on Adelaide 08 8237 7350 or the National Information Service on 1300 135 070.

#### SEASONALLY ADJUSTED ESTIMATES

- Following falls of 0.1% and 17.6% in January and February 2001, the seasonally adjusted estimate for total dwellings rose 22.5% in March 2001 to reach 578.
- The seasonally adjusted estimate for private sector houses increased by 8.9% in January 2001 but then dropped 20.3% in February. It then increased 16.0% in March, to an estimate of 454 houses.

TOTAL DWELLING UNITS

After five months of growth, the trend estimate for total dwelling units fell marginally (0.2%) in March 2001.

PRIVATE SECTOR HOUSES

The trend estimate for private sector houses has increased for six consecutive months following eight months of decline in the series to September 2000.