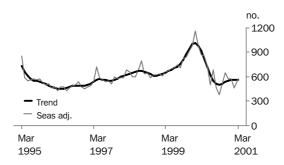

TOTAL DWELLING UNITS

After five months of growth, the trend estimate for total dwelling units fell marginally (0.2%) in March 2001.

PRIVATE SECTOR HOUSES

The trend estimate for private sector houses has increased for six consecutive months following eight months of decline in the series to September 2000.

#### TREND ESTIMATES

- The trend estimate for total dwelling units approved fell 0.2% in March 2001, following increases of 1.4% and 0.6% in January and February respectively.
- The trend estimate for private sector houses has increased for six consecutive months with an increase of 0.5% in March 2001, following rises of 1.5% and 0.6% in January and February respectively.

#### SEASONALLY ADJUSTED ESTIMATES

- Following falls of 0.1% and 17.6% in January and February 2001, the seasonally adjusted estimate for total dwellings rose 22.5% in March 2001 to reach 578.
- The seasonally adjusted estimate for private sector houses increased by 8.9% in January 2001 but then dropped 20.3% in February. It then increased 16.0% in March, to an estimate of 454 houses.